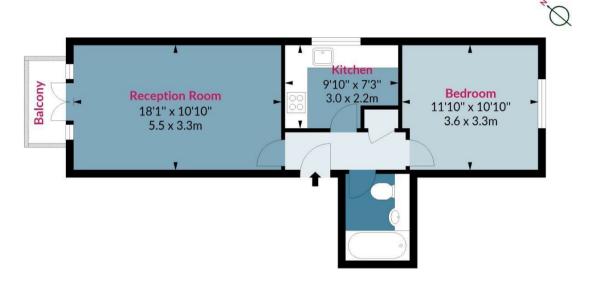

No onward chain.

- \*LEASEHOLD
- \*SERVICE CHARGE £1800 PA
- \*GROUND RENT £200 PA
- \*COUNCIL TAX BAND C

Old Ford Road, E3

Approx. Gross Internal Area 481 Sq Ft - 44.68 Sq M

## **Third Floor**

Floor Area 481 Sq Ft - 44.68 Sq M

Floor plan is for illustrative purposes only and is not to scale. Every attempt has been made to ensure the accuracy of the floor plan shown, however all measurements, fixtures, fittings and data shown are an approximate interpretation for illustrative purposes only.