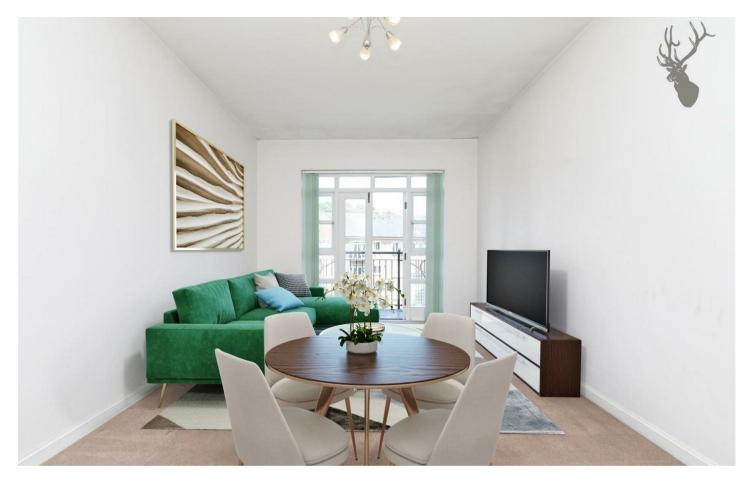

This lavishly sized one-bedroom apartment which is located on the third floor of Empire Wharf features a flowing living area and a large private balcony, creating a fantastic outdoor extension to the main living area. Completing the property is a generous double-bedroom, stylish bathroom boasting concealed show valve, cistern and high gloss marble effect tiles, ample storage space throughout and a separate kitchen.