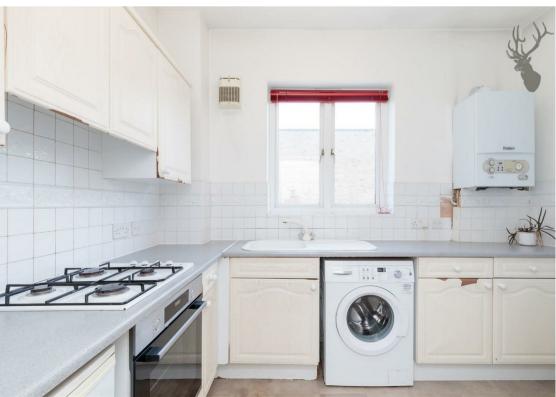

This lavishly sized one-bedroom apartment which is located on the third floor of Empire Wharf features a flowing living area and a large private balcony, creating a fantastic outdoor extension to the main living area. Completing the property is a generous double-bedroom, stylish bathroom boasting concealed show valve, cistern and high gloss marble effect tiles, ample storage space throughout and a separate kitchen.